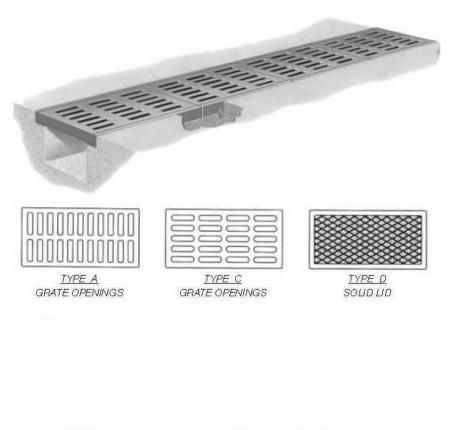

## 36" Wide NEENAH Unbolted Heavy Duty Trench Drain Grates and Frames

Product ID: R-4990-LX

36" Wide Unbolted Neenah R-4990-LX Series Trench Grate

36"W X 24"L X 2"D Choose Type A,C,D

Materials: All frames and grates/lids are furnished standard in gray iron, meeting ASTM-A48 Class 35-B for heavy-duty use. In Type A and P grates the slots are perpendicular to the trench run. In Type C and Q grates the slots are parallel with the trench run.